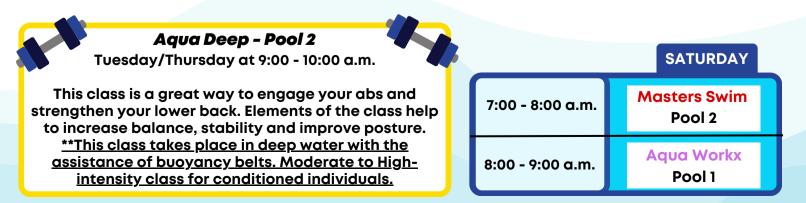

## **AQUATIC FITNESS SCHEDULE**

| Effective 9/1/2024 | MONDAY                          | TUESDAY                   | WEDNESDAY                       | THURSDAY                  | FRIDAY                         |
|--------------------|---------------------------------|---------------------------|---------------------------------|---------------------------|--------------------------------|
| 5:00 - 6:00 a.m.   |                                 | Masters<br>Swim<br>Pool 2 |                                 | Masters<br>Swim<br>Pool 2 |                                |
| 5:00 - 6:30 a.m.   |                                 |                           |                                 |                           | EXT. Masters<br>Swim<br>Pool 2 |
| 6:00 - 7:00 a.m.   | <mark>Aqua Fit</mark><br>Pool 1 |                           | <mark>Aqua Fit</mark><br>Pool 1 |                           | Aqua Fit<br>Pool 1             |
| 8:00 - 9:00 a.m.   | Aqua<br>Dance<br>Pool 1         |                           | Aqua Fit<br>Pool 1              |                           | Aqua<br>Dance<br>Pool 1        |
| 9:00 - 10:00 a.m.  | Flex and Flow*<br>Pool 1        |                           | Flex and Flow*                  |                           |                                |
|                    |                                 | Aqua Deep<br>Pool 2       | Pool 1                          | Aqua Deep<br>Pool 2       | Flex and Flow*<br>Pool 1       |
|                    | Tri-Swim<br>Pool 2              | P0012                     | Tri-Swim<br>Pool 2              | P0012                     |                                |
| 10:30 - 11:30 a.m. |                                 |                           | Barre and<br>Balance*<br>Pool 1 |                           |                                |
| 12:00 - 1:00 p.m.  | Aqua Blast<br>Pool 1            | Aqua Fit<br>Pool 1        | Aqua Blast<br>Pool 1            | Aqua Fit<br>Pool 1        |                                |