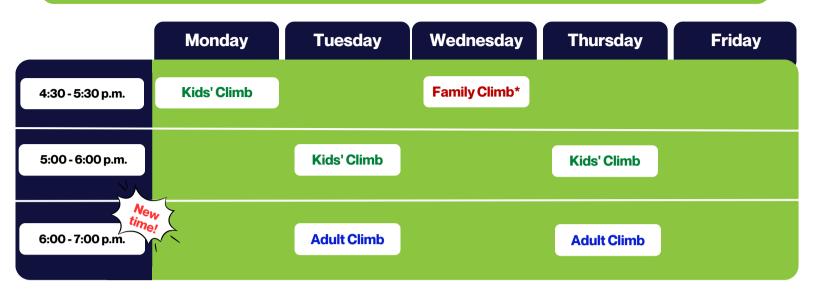

### **ROCKWALL**

**Saturday** 

10:15 - 11:45 a.m.

**Kids' Climb** 

\*Family Climb Policies: Children under the age of 6 MUST have a parent present. Those who can safely fit into a full-body harness are welcome to climb. Only Pacific Clinic staff belay during adult climb.