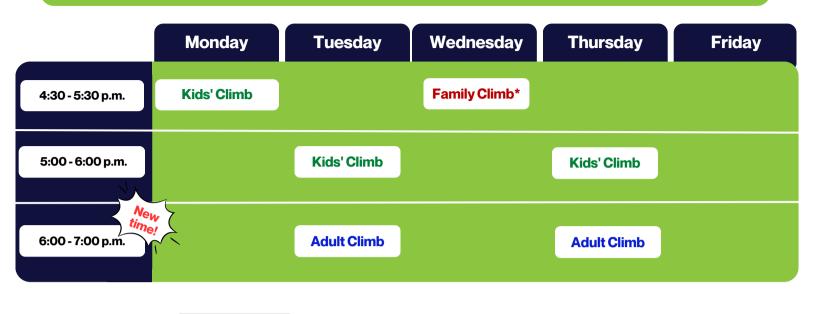

## ROCKWALL

|                   | Saturday    |
|-------------------|-------------|
| 9:00 - 10:30 a.m. | Kids' Climb |

**\*Family Climb Policies:** Children under the age of 6 MUST have a parent present. Those who can safely fit into a full-body harness are welcome to climb. Only Pacific Clinic staff belay during adult climb.